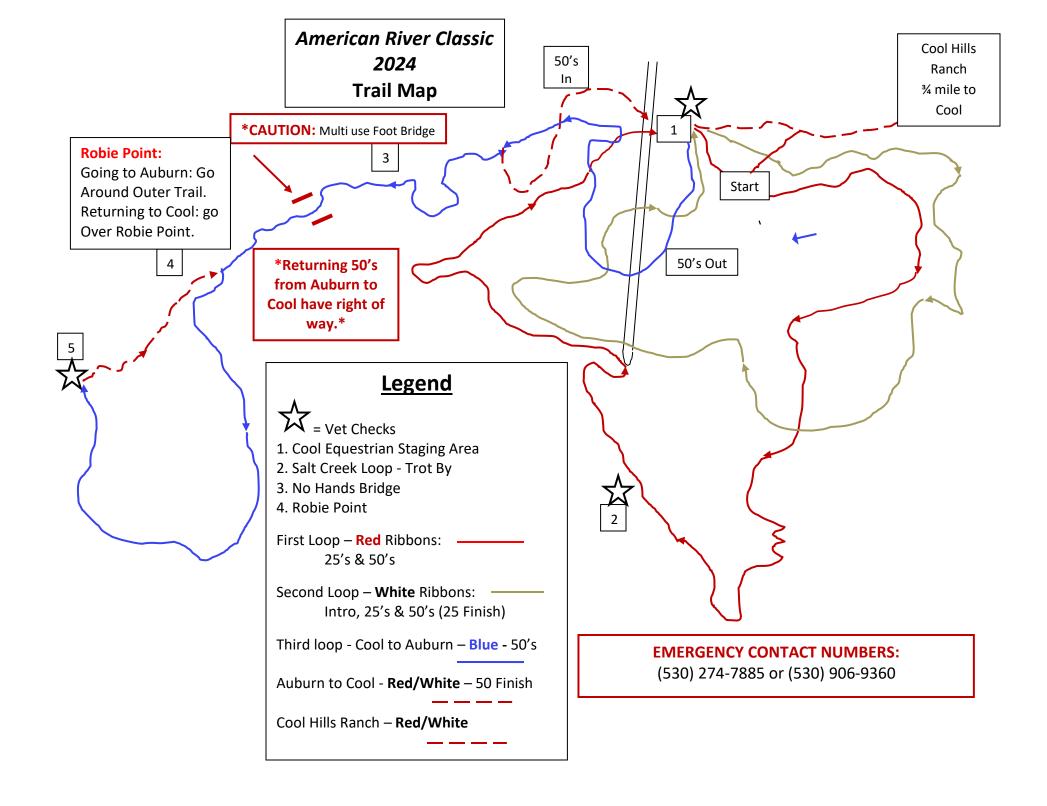

## Vet Checks- Cut Off Times – Mileage - Criteria

| Vet Check               | Ride<br>Distance | Mileage | From<br>Start | To<br>Finish | Vet<br>Check<br>Type | Pulse  | Cut Off Times<br>*(UNLESS SUGGESTED)* |
|-------------------------|------------------|---------|---------------|--------------|----------------------|--------|---------------------------------------|
| Start                   | 50               | 0       | 0             | 50           | Start                |        | 6:45 am OUT                           |
|                         | 25               | 0       | 0             | 25           | Start                |        | 7:15 am OUT                           |
| Intro Start<br>(Loop 2) | 10               | 0       | 0             | 10           | Start                |        | 10:00 OUT                             |
| Salt Creek              | 50               | 10      | 10            | 40           | Trot By              |        | 8:30 am IN<br>Suggested               |
|                         | 25               | 10      | 10            | 15           | Trot By              |        | 9:00 am IN<br>Suggested               |
| Loop 1<br>(Cool)        | 50               | 15      | 5             | 35           | 30 Min.<br>Hold      | 60 bpm | 9:30 am IN<br>Suggested               |
|                         | 25               | 15      | 5             | 10           | 30 Min.<br>Hold      | 60 bpm | 9:45 am IN<br>Suggested               |
| Loop 2<br>(Cool)        | 50               | 25      | 10            | 25           | 60 Min.<br>Hold      | 60 bpm | 12:00 pm IN<br>Suggested              |
|                         | 25               | 25      | 10            | 0            | Finish               | 60 bpm | 1:00 pm<br>MUST MEET CRITERIA         |
|                         | 10<br>Intro      | 10      | 10            | 0            | Finish               | 60 bpm | 1:00 pm IN                            |
| Auburn                  | 50               | 35      | 15            | 10           | 30 Min.<br>Hold      | 60 bpm | 4:00 pm IN<br>4:45 pm OUT             |
| Cool                    | 50               | 50      | 10            | 0            | Finish               | 64 bpm | 6:30 pm IN                            |